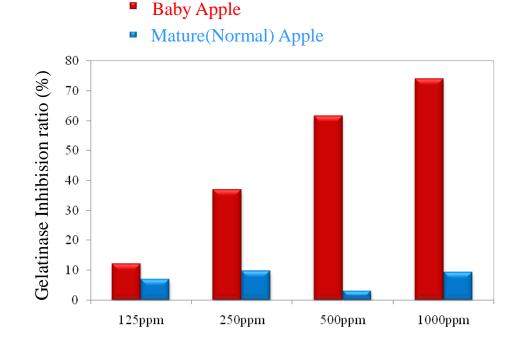

## The inhibitory effect on gelatinase

It is expected to prevent the enzyme which causes the photo aging of skin