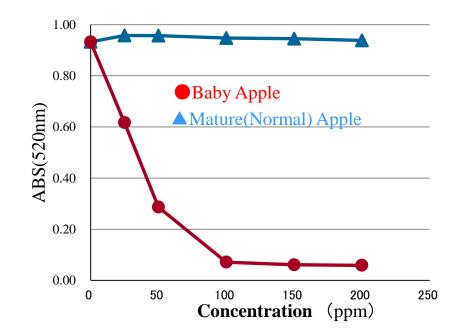

## Antioxidant activity of BABY APPLE EXTRACT

BABY APPLE EXYRACT is highly effective in antioxidant activity. These are expected to work on anti aging.