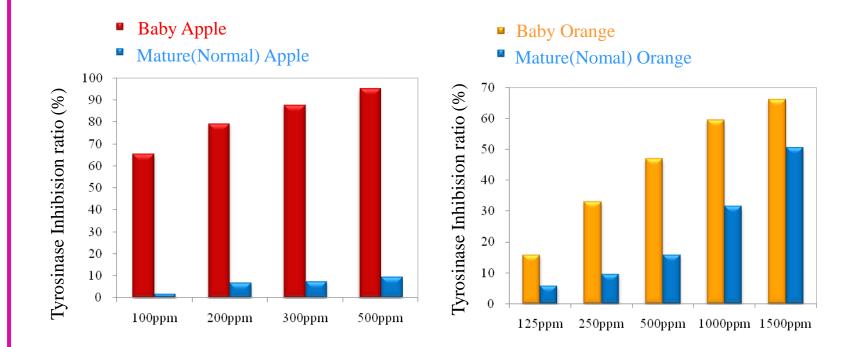

### The inhibitory effect on tyrosinase

Compared with mature fruits, Baby fruit is expected to whitening effect.